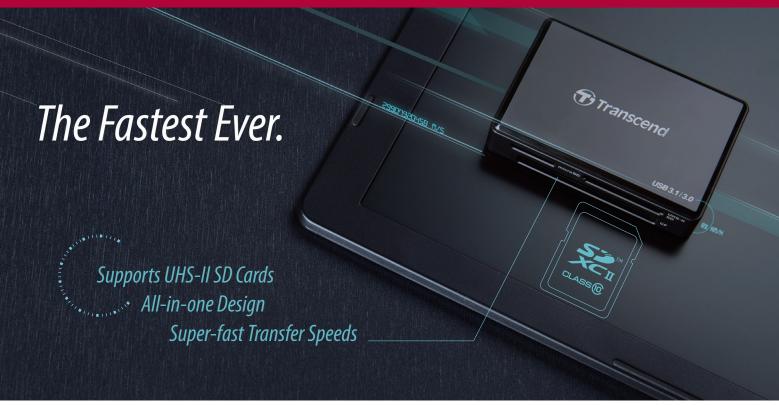

## Card Readers | RDF9 USB 3.1/3.0 UHS-II Card Reader

Taking full advantage of the UHS-II technology, the USB 3.1/3.0 UHS-II Card Reader unleashes the high-speed performance of SDXC / SDHC UHS-II memory cards. Equipped with USB 3.1 Gen 1 interface, the RDF9 delivers the blazing fast read and write speeds of up to 260MB/s and 190MB/s accordingly\*, facilitating high resolution video and RAW image transfers and post-production processing for professional photographers, videographers and graphic designers. Additionally, it also boasts the CompactFlash, microSD and Memory Stick card slots, offering you to transfer different types of digital files with one compact card reader.

Multi-Card Reader supports the most popular memory cards

Fast transfer speeds to facilitate post-production

- Ideal for transferring high-resolution videos and RAW images
- Compact and easy-to-carry. Backwards compatible with USB 2.0
- Convenient LED indicator shows card insertion and data transfer activity
- Supports SD & CF built-in security functions\*\*
- \*Based on USB 3.1 specification. Speeds may vary due to host hardware, software and usage. \*\*Not all cards support built-in security functions. Please check the memory card manufacturer for compatibility details