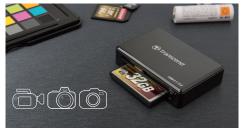

## Card Readers | RDF9 USB 3.1/3.0 UHS-II Card Reader

Taking full advantage of the UHS-II technology, the USB 3.1/3.0 UHS-II Card Reader unleashes the high-speed performance of SDXC / SDHC UHS-II memory cards. Equipped with USB 3.1 Gen 1 interface, the RDF9 delivers the blazing fast read and write speeds of up to 260MB/s and 190MB/s accordingly\*, facilitating high resolution video and RAW image transfers and post-production processing for professional photographers, videographers and graphic designers. Additionally, it also boasts the CompactFlash, microSD and Memory Stick card slots, offering you to transfer different types of digital files with one compact card reader.

Multi-Card Reader supports the most popular memory cards

Fast transfer speeds to facilitate post-production

- Ideal for transferring high-resolution videos and RAW images
- Compact and easy-to-carry. Backwards compatible with USB 2.0
- Convenient LED indicator shows card insertion and data transfer activity
- Supports SD & CF built-in security functions\*\*
- \*Based on USB 3.1 specification. Speeds may vary due to host hardware, software and usage. \*\*Not all cards support built-in security functions. Please check the memory card manufacturer for compatibility details