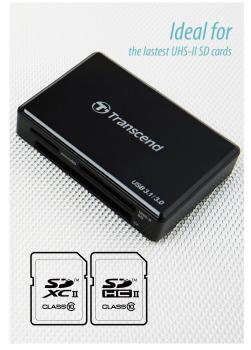

## Card Readers | RDF9 USB 3.1/3.0 UHS-II Card Reader

Taking full advantage of the UHS-II technology, the USB 3.1/3.0 UHS-II Card Reader unleashes the high-speed performance of SDXC / SDHC UHS-II memory cards. Equipped with USB 3.1 Gen 1 interface, the RDF9 delivers the blazing fast read and write speeds of up to 260MB/s and 190MB/s accordingly\*, facilitating high resolution video and RAW image transfers and post-production processing for professional photographers, videographers and graphic designers. Additionally, it also boasts the CompactFlash, microSD and Memory Stick card slots, offering you to transfer different types of digital files with one compact card reader.

## Ordering Information

TS-RDF9

| Dimensions            | 67.6mm x 45mm x 15.2mm (2,66 x 1,77 x 0.6 inches)           |
|-----------------------|-------------------------------------------------------------|
| Weight                | 32g (1.03oz)                                                |
| Connection Interface  | USB 3.1 Gen 1 / USB 3.0 (backwards compatible with USB 2.0) |
| Power Supply          | 5V DC from USB Port                                         |
| Operating Temperature | 0°C (32°F)~70°C (158°F)                                     |
| Supported Cards       | SDXC (UHS-I/II) / SDHC (UHS-I/II) / microSDXC (UHS-I) /     |
|                       | microSDHC (UHS-I) / MS (MSXC) / CompactFlash (UDMA6/UDMA7)  |
| Certificates          | CE, FCC, BSMI, C-Tick, KC                                   |
|                       |                                                             |